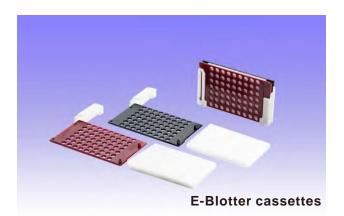

#### **E-Blotter**

| Catalog No. | Description                                                                                                                                                                 |
|-------------|-----------------------------------------------------------------------------------------------------------------------------------------------------------------------------|
| 1030201     | E-Blotter complete system, system includes electrophoresis tank, E-Blotter module, and instruction manual                                                                   |
| 1030216     | E-Blotter complete system with power supply, system includes electrophoresis tank, E-Blotter module, instruction manual, and ELITE 300U Power Supply                        |
| 1030217     | E-Blotter complete system with power supply, system includes electrophoresis tank, E-Blotter module, instruction manual, and ELITE 600U Power Supply                        |
| 1031004     | E-Blotter Electrode module, includes black & red electrode plate in cassette holder, blotter cassette/2 sets, blotting sponge/1 pkg, and blotting paper/1 pkg, without tank |
| Accessories |                                                                                                                                                                             |
| 1035101     | E-Blotter cassette holder, holder without electrode plates, 1pc                                                                                                             |
| 1035102     | E-Blotter Black electrode plate set, set includes plate with electrode and banana-plug assembly                                                                             |
| 1035103     | E-Blotter Red electrode plate set, set includes plate with electrode and banana-plug assembly                                                                               |
| 1035104     | Blotter cassette, red and black cassette plate with clamp/2 sets, Blotting sponge for E-Blotter, 75 x 110 mm, 4 pcs                                                         |
| 1035105     | Blotting sponge for E-Blotter, 75 x 110 mm, 4 pcs                                                                                                                           |
| 1035106     | Blotting paper for E-Blotter, 75 x 110 mm, 50 pcs                                                                                                                           |