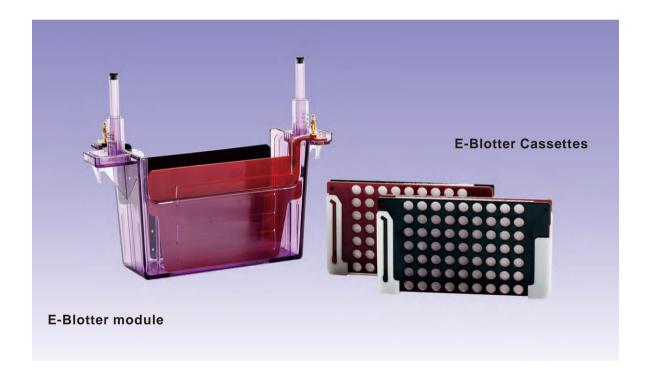

## **Vertical Electrophoresis**

Vertical electrophoresis comprises with tank, electrode module, casting module, and optional blotting module. This unit was built by injection mode technology. Its unique anti-leak rubber and clasp-release design\* guarantee leakage free while gel casting. Selectable 0.5, 0.75, 1.0mm thickness spacers and combs load different volume protein samples. Electrode module can run two gels simultaneously, and the blotting module shares the same gel tank. E-Blotter is a high resolution gel transfer apparatus which includes one electrophoresis tank, one cassette holder and two sandwich blotting cassettes and one set of electrode. It can transfer two gels simultaneously and apply to protein SDS-PAGE and agarose gel. ELITE series are recommended power supply for the combination as a perfect blotting system.

#### **Features**

- Interchangeable module for electrophoresis and blotting
- Sufficient buffer capacity without extra cooling device
- Sandwich cassette assembly clamps for blotting
- Capable of transferring two gels simultaneously
- Anti-leakage clasp-release\* design gel casting module
- Applicable for protein and DNA gel electrophoresis
- Easy handling and no maintenance design

#### **E-Blotter**

| Catalog No. | Description                                                                                                                                                                 |
|-------------|-----------------------------------------------------------------------------------------------------------------------------------------------------------------------------|
| 1030201     | E-Blotter complete system, system includes electrophoresis tank, E-Blotter module, and instruction manual                                                                   |
| 1030216     | E-Blotter complete system with power supply, system includes electrophoresis tank, E-Blotter module, instruction manual, and ELITE 300U Power Supply                        |
| 1030217     | E-Blotter complete system with power supply, system includes electrophoresis tank, E-Blotter module, instruction manual, and ELITE 600U Power Supply                        |
| 1031004     | E-Blotter Electrode module, includes black & red electrode plate in cassette holder, blotter cassette/2 sets, blotting sponge/1 pkg, and blotting paper/1 pkg, without tank |
| Accessories |                                                                                                                                                                             |
| 1035101     | E-Blotter cassette holder, holder without electrode plates, 1pc                                                                                                             |
| 1035102     | E-Blotter Black electrode plate set, set includes plate with electrode and banana-plug assembly                                                                             |
| 1035103     | E-Blotter Red electrode plate set, set includes plate with electrode and banana-plug assembly                                                                               |
| 1035104     | Blotter cassette, red and black cassette plate with clamp/2 sets, Blotting sponge for E-Blotter, 75 x 110 mm, 4 pcs                                                         |
| 1035105     | Blotting sponge for E-Blotter, 75 x 110 mm, 4 pcs                                                                                                                           |
| 1035106     | Blotting paper for E-Blotter, 75 x 110 mm, 50 pcs                                                                                                                           |