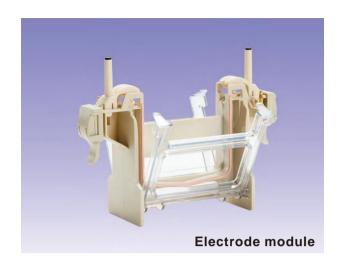

## **Vertical Electrophoresis**

Vertical electrophoresis comprises with tank, electrode module, casting module, and optional blotting module. This unit was built by injection mode technology. Its unique anti-leak rubber and clasp-release design\* guarantee leakage free while gel casting. Selectable 0.5, 0.75, 1.0mm thickness spacers and combs load different volume protein samples. Electrode module can run two gels simultaneously, and the blotting module shares the same gel tank. E-Blotter is a high resolution gel transfer apparatus which includes one electrophoresis tank, one cassette holder and two sandwich blotting cassettes and one set of electrode. It can transfer two gels simultaneously and apply to protein SDS-PAGE and agarose gel. ELITE series are recommended power supply for the combination as a perfect blotting system.

#### **Features**

- Interchangeable module for electrophoresis and blotting
- Sufficient buffer capacity without extra cooling device
- Sandwich cassette assembly clamps for blotting
- Capable of transferring two gels simultaneously
- Anti-leakage clasp-release\* design gel casting module
- Applicable for protein and DNA gel electrophoresis
- Easy handling and no maintenance design

# Ordering Information V-GES

| Catalog No.                                                                                                                                 | Description                                                                                                                                                                                                                                                                                                                                                                                                                                                               |  |
|---------------------------------------------------------------------------------------------------------------------------------------------|---------------------------------------------------------------------------------------------------------------------------------------------------------------------------------------------------------------------------------------------------------------------------------------------------------------------------------------------------------------------------------------------------------------------------------------------------------------------------|--|
| 1031101                                                                                                                                     | V-GES (0.5 mm) complete system, system includes electrode module, electrophoresis tank, casting module/ 2 sets, glass plate set/5 sets, 0.5 mm spacer/4 pcs, 0.5 mm 10 teeth comb/2 pcs, one-gel gate, alignment card, glass plate separator, and instruction manual                                                                                                                                                                                                      |  |
| 1031102                                                                                                                                     | V-GES (0.75 mm) complete system, system includes electrode module, electrophoresis tank, casting module/ 2 sets, glass plate set/5 sets, 0.75 mm spacer/4 pcs, 0.75 mm 10 teeth comb/2 pcs, one-gel gate, alignment card, glass plate separator, and instruction manual                                                                                                                                                                                                   |  |
| 1031103                                                                                                                                     | V-GES (1.0 mm) complete system, system includes electrode module, electrophoresis tank, casting module/ 2 sets, glass plate set/5 sets, 1.0 mm spacer/4 pcs, 1.0 mm 10 teeth comb/2 pcs, one-gel gate, alignment card, glass plate separator, and instruction manual                                                                                                                                                                                                      |  |
| 1031121                                                                                                                                     | V-GES (0.5 mm) complete system with power supply, system includes electrode module, electrophoresis tank, casting module/2 sets, glass plate set/5 sets, 0.5 mm spacer/4 pcs, 0.5 mm 10 teeth comb/2 pcs, one-gel gate, alignment card, glass plate separator, instruction manual, and ELITE 300U Power Supply                                                                                                                                                            |  |
| 1031122                                                                                                                                     | V-GES (0.75 mm) complete system with power supply, system includes electrode module, electrophoresis tank, casting module/2 sets, glass plate set/5 sets, 0.75 mm spacer/4 pcs, 0.75 mm 10 teeth comb/2 pcs, one-gel gate, alignment card, glass plate separator, instruction manual, and ELITE 300U Power Supply                                                                                                                                                         |  |
| 1031123                                                                                                                                     | V-GES (1.0 mm) complete system with power supply, system includes electrode module, electrophoresis tank, casting module/2 sets, glass plate set/5 sets, 1.0 mm spacer/4 pcs, 1.0 mm 10 teeth comb/2 pcs, one-gel gate, alignment card, glass plate separator, instruction manual, and ELITE 300U Power Supply                                                                                                                                                            |  |
| 1031131                                                                                                                                     | V-GES (0.5 mm) complete system with power supply, system includes electrode module, electrophoresis tank, casting module/2 sets, glass plate set/5 sets, 0.5 mm spacer/4 pcs, 0.5 mm 10 teeth comb/2 pcs, one-gel gate, alignment card, glass plate separator, instruction manual, and ELITE 600U Power Supply                                                                                                                                                            |  |
| 1031132                                                                                                                                     | V-GES (0.75 mm) complete system with power supply, system includes electrode module, electrophoresis tank, casting module/2 sets, glass plate set/5 sets, 0.75 mm spacer/4 pcs, 0.75 mm 10 teeth comb/2 pcs, one-gel gate, alignment card, glass plate separator, instruction manual, and ELITE 600U Power Supply                                                                                                                                                         |  |
| 1031133                                                                                                                                     | V-GES (1.0 mm) complete system with power supply, system includes electrode module, electrophoresis tank, casting module/2 sets, glass plate set/5 sets, 1.0 mm spacer/4 pcs, 1.0 mm 10 teeth comb/2 pcs, one-gel gate, alignment card, glass plate separator, instruction manual, and ELITE 600U Power Supply                                                                                                                                                            |  |
| Accessories                                                                                                                                 |                                                                                                                                                                                                                                                                                                                                                                                                                                                                           |  |
| 1031002                                                                                                                                     | V-GES casting module, module includes V-GES casting module without tank and glass plate set, 1 set                                                                                                                                                                                                                                                                                                                                                                        |  |
| 1031003                                                                                                                                     | V-GES Electrode module, module include V-GES electrode module without tank, 1 set                                                                                                                                                                                                                                                                                                                                                                                         |  |
| 1031005                                                                                                                                     | V-GES glass plate set, includes thick glass plate/ 5pcs, U-shape glass plate / 5pcs.                                                                                                                                                                                                                                                                                                                                                                                      |  |
| 1035401                                                                                                                                     | Thick glass plate 100 x 130mm, 5pcs                                                                                                                                                                                                                                                                                                                                                                                                                                       |  |
| 1035402                                                                                                                                     | U-shape glass plate 100 x 130mm, 5pcs                                                                                                                                                                                                                                                                                                                                                                                                                                     |  |
| 1032001                                                                                                                                     | 0.5mm V-GES spacer 15 x 100mm, 2pcs                                                                                                                                                                                                                                                                                                                                                                                                                                       |  |
| 1032002                                                                                                                                     | 0.75mm V-GES spacer 15 x 100mm, 2pcs                                                                                                                                                                                                                                                                                                                                                                                                                                      |  |
| 1032003                                                                                                                                     |                                                                                                                                                                                                                                                                                                                                                                                                                                                                           |  |
|                                                                                                                                             | 1.0mm V-GES spacer 15 x 100mm, 2pcs                                                                                                                                                                                                                                                                                                                                                                                                                                       |  |
| 1032101                                                                                                                                     | 1.0mm V-GES spacer 15 x 100mm, 2pcs 0.5mm 10-teeth comb for V-GES, 1pc                                                                                                                                                                                                                                                                                                                                                                                                    |  |
| 1032101<br>1032111                                                                                                                          |                                                                                                                                                                                                                                                                                                                                                                                                                                                                           |  |
|                                                                                                                                             | 0.5mm 10-teeth comb for V-GES, 1pc                                                                                                                                                                                                                                                                                                                                                                                                                                        |  |
| 1032111                                                                                                                                     | 0.5mm 10-teeth comb for V-GES, 1pc 0.5mm 15-teeth comb for V-GES, 1pc                                                                                                                                                                                                                                                                                                                                                                                                     |  |
| 1032111<br>1032102                                                                                                                          | 0.5mm 10-teeth comb for V-GES, 1pc 0.5mm 15-teeth comb for V-GES, 1pc 0.75mm 10-teeth comb for V-GES, 1pc                                                                                                                                                                                                                                                                                                                                                                 |  |
| 1032111<br>1032102<br>1032112                                                                                                               | 0.5mm 10-teeth comb for V-GES, 1pc 0.5mm 15-teeth comb for V-GES, 1pc 0.75mm 10-teeth comb for V-GES, 1pc 0.75mm 15-teeth comb for V-GES, 1pc                                                                                                                                                                                                                                                                                                                             |  |
| 1032111<br>1032102<br>1032112<br>1032103                                                                                                    | 0.5mm 10-teeth comb for V-GES, 1pc  0.5mm 15-teeth comb for V-GES, 1pc  0.75mm 10-teeth comb for V-GES, 1pc  0.75mm 15-teeth comb for V-GES, 1pc  1.0mm 10-teeth comb for V-GES, 1pc                                                                                                                                                                                                                                                                                      |  |
| 1032111<br>1032102<br>1032112<br>1032103<br>1032113                                                                                         | 0.5mm 10-teeth comb for V-GES, 1pc  0.5mm 15-teeth comb for V-GES, 1pc  0.75mm 10-teeth comb for V-GES, 1pc  0.75mm 15-teeth comb for V-GES, 1pc  1.0mm 10-teeth comb for V-GES, 1pc  1.0mm 15-teeth comb for V-GES, 1pc                                                                                                                                                                                                                                                  |  |
| 1032111<br>1032102<br>1032112<br>1032103<br>1032113<br>1035003                                                                              | 0.5mm 10-teeth comb for V-GES, 1pc  0.5mm 15-teeth comb for V-GES, 1pc  0.75mm 10-teeth comb for V-GES, 1pc  0.75mm 15-teeth comb for V-GES, 1pc  1.0mm 10-teeth comb for V-GES, 1pc  1.0mm 15-teeth comb for V-GES, 1pc  Casting stand                                                                                                                                                                                                                                   |  |
| 1032111<br>1032102<br>1032112<br>1032103<br>1032113<br>1035003<br>1035004                                                                   | 0.5mm 10-teeth comb for V-GES, 1pc 0.5mm 15-teeth comb for V-GES, 1pc 0.75mm 10-teeth comb for V-GES, 1pc 0.75mm 15-teeth comb for V-GES, 1pc 1.0mm 10-teeth comb for V-GES, 1pc 1.0mm 15-teeth comb for V-GES, 1pc Casting stand A pair of wing releaser and pins                                                                                                                                                                                                        |  |
| 1032111<br>1032102<br>1032112<br>1032103<br>1032113<br>1035003<br>1035004<br>1035005                                                        | 0.5mm 10-teeth comb for V-GES, 1pc 0.5mm 15-teeth comb for V-GES, 1pc 0.75mm 10-teeth comb for V-GES, 1pc 0.75mm 15-teeth comb for V-GES, 1pc 1.0mm 10-teeth comb for V-GES, 1pc 1.0mm 15-teeth comb for V-GES, 1pc Casting stand A pair of wing releaser and pins Casting stand lid                                                                                                                                                                                      |  |
| 1032111<br>1032102<br>1032112<br>1032103<br>1032113<br>1035003<br>1035004<br>1035005<br>1035006                                             | 0.5mm 10-teeth comb for V-GES, 1pc  0.5mm 15-teeth comb for V-GES, 1pc  0.75mm 10-teeth comb for V-GES, 1pc  0.75mm 15-teeth comb for V-GES, 1pc  1.0mm 10-teeth comb for V-GES, 1pc  1.0mm 15-teeth comb for V-GES, 1pc  Casting stand  A pair of wing releaser and pins  Casting stand lid  Electrode stand assembly  Electrode stand lid (2 pcs/pkg)  Clamp releaser (2 pcs/pkg)                                                                                       |  |
| 1032111<br>1032102<br>1032112<br>1032103<br>1032113<br>1035003<br>1035004<br>1035005<br>1035006<br>1035007                                  | 0.5mm 10-teeth comb for V-GES, 1pc 0.5mm 15-teeth comb for V-GES, 1pc 0.75mm 10-teeth comb for V-GES, 1pc 0.75mm 15-teeth comb for V-GES, 1pc 1.0mm 10-teeth comb for V-GES, 1pc 1.0mm 15-teeth comb for V-GES, 1pc Casting stand A pair of wing releaser and pins Casting stand lid Electrode stand assembly Electrode stand lid (2 pcs/pkg)                                                                                                                             |  |
| 1032111<br>1032102<br>1032112<br>1032103<br>1032113<br>1035003<br>1035004<br>1035005<br>1035006<br>1035007<br>1035008                       | 0.5mm 10-teeth comb for V-GES, 1pc 0.5mm 15-teeth comb for V-GES, 1pc 0.75mm 10-teeth comb for V-GES, 1pc 0.75mm 15-teeth comb for V-GES, 1pc 1.0mm 10-teeth comb for V-GES, 1pc 1.0mm 15-teeth comb for V-GES, 1pc Casting stand A pair of wing releaser and pins Casting stand lid Electrode stand assembly Electrode stand lid (2 pcs/pkg) Clamp releaser (2 pcs/pkg) Casting rubber, 2 pcs (1035302) Casting stand lid rubber (2 pcs/pkg)                             |  |
| 1032111<br>1032102<br>1032112<br>1032103<br>1032113<br>1035003<br>1035004<br>1035005<br>1035006<br>1035007<br>1035008<br>1035009            | 0.5mm 10-teeth comb for V-GES, 1pc 0.5mm 15-teeth comb for V-GES, 1pc 0.75mm 10-teeth comb for V-GES, 1pc 0.75mm 15-teeth comb for V-GES, 1pc 1.0mm 10-teeth comb for V-GES, 1pc 1.0mm 15-teeth comb for V-GES, 1pc Casting stand A pair of wing releaser and pins Casting stand lid Electrode stand assembly Electrode stand lid (2 pcs/pkg) Clamp releaser (2 pcs/pkg) Casting rubber, 2 pcs (1035302) Casting stand lid rubber (2 pcs/pkg) One-gel gate for V-GES, 1pc |  |
| 1032111<br>1032102<br>1032112<br>1032103<br>1032113<br>1035003<br>1035004<br>1035005<br>1035006<br>1035007<br>1035008<br>1035009<br>1035010 | 0.5mm 10-teeth comb for V-GES, 1pc 0.5mm 15-teeth comb for V-GES, 1pc 0.75mm 10-teeth comb for V-GES, 1pc 0.75mm 15-teeth comb for V-GES, 1pc 1.0mm 10-teeth comb for V-GES, 1pc 1.0mm 15-teeth comb for V-GES, 1pc Casting stand A pair of wing releaser and pins Casting stand lid Electrode stand assembly Electrode stand lid (2 pcs/pkg) Clamp releaser (2 pcs/pkg) Casting rubber, 2 pcs (1035302) Casting stand lid rubber (2 pcs/pkg)                             |  |