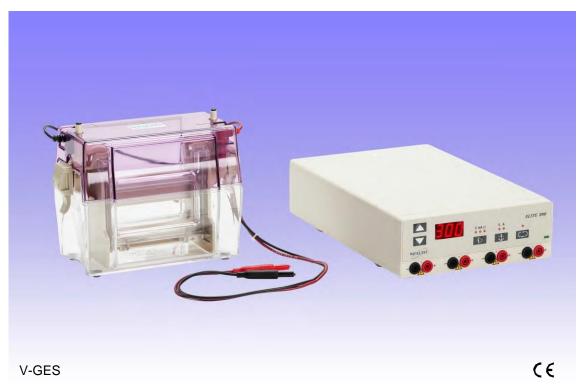

## **Vertical Electrophoresis**

Vertical electrophoresis comprises with tank, electrode module, casting module, and optional blotting module. This unit was built by injection mode technology. Its unique anti-leak rubber and clasp-release design\* guarantee leakage free while gel casting. Selectable 0.5, 0.75, 1.0mm thickness spacers and combs load different volume protein samples. Electrode module can run two gels simultaneously, and the blotting module shares the same gel tank. E-Blotter is a high resolution gel transfer apparatus which includes one electrophoresis tank, one cassette holder and two sandwich blotting cassettes and one set of electrode. It can transfer two gels simultaneously and apply to protein SDS-PAGE and agarose gel. ELITE series are recommended power supply for the combination as a perfect blotting system.

## **Specifications**

|                                  | V-GES                         | E-Blotter                     |
|----------------------------------|-------------------------------|-------------------------------|
| Gel size                         | 100 x 80mm (W x H)            | 110 x 75mm (W x H)            |
| Gel thickness                    | 0.5mm / 0.75mm / 1.0mm        | <del>-</del>                  |
| Sponge size                      | -                             | 110 x 75mm (W x H)            |
| Applicable number of samples     | 10 to 30                      | <del>-</del>                  |
| Number of gels                   | 1 or 2 gels                   | -                             |
| Transfer capability              | -                             | 1 or 2 gels                   |
| Buffer requirement               | 1                             | 1450ml                        |
| Upper buffer volume              | 250 to 300ml                  | -                             |
| Lower buffer volume              | 500 to 1,400ml                | -                             |
| Cassette dimensions              | -                             | 140 x11 x 77mm (W x D x H)    |
| Distance cathode to anode        | -                             | 5                             |
| Electrode module w/platinum wire | For 1 or 2 gels operation*    | -                             |
| Casting module                   | 2 sets for gel casting*       | -                             |
| Glass plate                      | 5 sets                        | -                             |
| Selectable comb teeth            | 10 /15 teeth                  | -                             |
| Comb thickness                   | 0.5mm / 0.75mm / 1.0mm        | -                             |
| Physical dimensions              | 200 x 130 x 165mm (W x D x H) | 200 x 130 x 165mm (W x D x H) |
| Weight                           | 3kg                           | 1kg                           |
| Certification                    | CE                            | CE                            |
| Recommended power supply         | ELITE 300U / 600U             | ELITE 300U / 600U             |

# Ordering Information V-GES

| Catalog No.                                                                                                                                 | Description                                                                                                                                                                                                                                                                                                                                                                                                                                                               |  |
|---------------------------------------------------------------------------------------------------------------------------------------------|---------------------------------------------------------------------------------------------------------------------------------------------------------------------------------------------------------------------------------------------------------------------------------------------------------------------------------------------------------------------------------------------------------------------------------------------------------------------------|--|
| 1031101                                                                                                                                     | V-GES (0.5 mm) complete system, system includes electrode module, electrophoresis tank, casting module/ 2 sets, glass plate set/5 sets, 0.5 mm spacer/4 pcs, 0.5 mm 10 teeth comb/2 pcs, one-gel gate, alignment card, glass plate separator, and instruction manual                                                                                                                                                                                                      |  |
| 1031102                                                                                                                                     | V-GES (0.75 mm) complete system, system includes electrode module, electrophoresis tank, casting module/ 2 sets, glass plate set/5 sets, 0.75 mm spacer/4 pcs, 0.75 mm 10 teeth comb/2 pcs, one-gel gate, alignment card, glass plate separator, and instruction manual                                                                                                                                                                                                   |  |
| 1031103                                                                                                                                     | V-GES (1.0 mm) complete system, system includes electrode module, electrophoresis tank, casting module/ 2 sets, glass plate set/5 sets, 1.0 mm spacer/4 pcs, 1.0 mm 10 teeth comb/2 pcs, one-gel gate, alignment card, glass plate separator, and instruction manual                                                                                                                                                                                                      |  |
| 1031121                                                                                                                                     | V-GES (0.5 mm) complete system with power supply, system includes electrode module, electrophoresis tank, casting module/2 sets, glass plate set/5 sets, 0.5 mm spacer/4 pcs, 0.5 mm 10 teeth comb/2 pcs, one-gel gate, alignment card, glass plate separator, instruction manual, and ELITE 300U Power Supply                                                                                                                                                            |  |
| 1031122                                                                                                                                     | V-GES (0.75 mm) complete system with power supply, system includes electrode module, electrophoresis tank, casting module/2 sets, glass plate set/5 sets, 0.75 mm spacer/4 pcs, 0.75 mm 10 teeth comb/2 pcs, one-gel gate, alignment card, glass plate separator, instruction manual, and ELITE 300U Power Supply                                                                                                                                                         |  |
| 1031123                                                                                                                                     | V-GES (1.0 mm) complete system with power supply, system includes electrode module, electrophoresis tank, casting module/2 sets, glass plate set/5 sets, 1.0 mm spacer/4 pcs, 1.0 mm 10 teeth comb/2 pcs, one-gel gate, alignment card, glass plate separator, instruction manual, and ELITE 300U Power Supply                                                                                                                                                            |  |
| 1031131                                                                                                                                     | V-GES (0.5 mm) complete system with power supply, system includes electrode module, electrophoresis tank, casting module/2 sets, glass plate set/5 sets, 0.5 mm spacer/4 pcs, 0.5 mm 10 teeth comb/2 pcs, one-gel gate, alignment card, glass plate separator, instruction manual, and ELITE 600U Power Supply                                                                                                                                                            |  |
| 1031132                                                                                                                                     | V-GES (0.75 mm) complete system with power supply, system includes electrode module, electrophoresis tank, casting module/2 sets, glass plate set/5 sets, 0.75 mm spacer/4 pcs, 0.75 mm 10 teeth comb/2 pcs, one-gel gate, alignment card, glass plate separator, instruction manual, and ELITE 600U Power Supply                                                                                                                                                         |  |
| 1031133                                                                                                                                     | V-GES (1.0 mm) complete system with power supply, system includes electrode module, electrophoresis tank, casting module/2 sets, glass plate set/5 sets, 1.0 mm spacer/4 pcs, 1.0 mm 10 teeth comb/2 pcs, one-gel gate, alignment card, glass plate separator, instruction manual, and ELITE 600U Power Supply                                                                                                                                                            |  |
| Accessories                                                                                                                                 |                                                                                                                                                                                                                                                                                                                                                                                                                                                                           |  |
| 1031002                                                                                                                                     | V-GES casting module, module includes V-GES casting module without tank and glass plate set, 1 set                                                                                                                                                                                                                                                                                                                                                                        |  |
| 1031003                                                                                                                                     | V-GES Electrode module, module include V-GES electrode module without tank, 1 set                                                                                                                                                                                                                                                                                                                                                                                         |  |
| 1031005                                                                                                                                     | V-GES glass plate set, includes thick glass plate/ 5pcs, U-shape glass plate / 5pcs.                                                                                                                                                                                                                                                                                                                                                                                      |  |
| 1035401                                                                                                                                     | Thick glass plate 100 x 130mm, 5pcs                                                                                                                                                                                                                                                                                                                                                                                                                                       |  |
| 1035402                                                                                                                                     | U-shape glass plate 100 x 130mm, 5pcs                                                                                                                                                                                                                                                                                                                                                                                                                                     |  |
| 1032001                                                                                                                                     | 0.5mm V-GES spacer 15 x 100mm, 2pcs                                                                                                                                                                                                                                                                                                                                                                                                                                       |  |
| 1032002                                                                                                                                     | 0.75mm V-GES spacer 15 x 100mm, 2pcs                                                                                                                                                                                                                                                                                                                                                                                                                                      |  |
| 1032003                                                                                                                                     |                                                                                                                                                                                                                                                                                                                                                                                                                                                                           |  |
|                                                                                                                                             | 1.0mm V-GES spacer 15 x 100mm, 2pcs                                                                                                                                                                                                                                                                                                                                                                                                                                       |  |
| 1032101                                                                                                                                     | 1.0mm V-GES spacer 15 x 100mm, 2pcs 0.5mm 10-teeth comb for V-GES, 1pc                                                                                                                                                                                                                                                                                                                                                                                                    |  |
| 1032101<br>1032111                                                                                                                          |                                                                                                                                                                                                                                                                                                                                                                                                                                                                           |  |
|                                                                                                                                             | 0.5mm 10-teeth comb for V-GES, 1pc                                                                                                                                                                                                                                                                                                                                                                                                                                        |  |
| 1032111                                                                                                                                     | 0.5mm 10-teeth comb for V-GES, 1pc 0.5mm 15-teeth comb for V-GES, 1pc                                                                                                                                                                                                                                                                                                                                                                                                     |  |
| 1032111<br>1032102                                                                                                                          | 0.5mm 10-teeth comb for V-GES, 1pc 0.5mm 15-teeth comb for V-GES, 1pc 0.75mm 10-teeth comb for V-GES, 1pc                                                                                                                                                                                                                                                                                                                                                                 |  |
| 1032111<br>1032102<br>1032112                                                                                                               | 0.5mm 10-teeth comb for V-GES, 1pc 0.5mm 15-teeth comb for V-GES, 1pc 0.75mm 10-teeth comb for V-GES, 1pc 0.75mm 15-teeth comb for V-GES, 1pc                                                                                                                                                                                                                                                                                                                             |  |
| 1032111<br>1032102<br>1032112<br>1032103                                                                                                    | 0.5mm 10-teeth comb for V-GES, 1pc  0.5mm 15-teeth comb for V-GES, 1pc  0.75mm 10-teeth comb for V-GES, 1pc  0.75mm 15-teeth comb for V-GES, 1pc  1.0mm 10-teeth comb for V-GES, 1pc                                                                                                                                                                                                                                                                                      |  |
| 1032111<br>1032102<br>1032112<br>1032103<br>1032113                                                                                         | 0.5mm 10-teeth comb for V-GES, 1pc  0.5mm 15-teeth comb for V-GES, 1pc  0.75mm 10-teeth comb for V-GES, 1pc  0.75mm 15-teeth comb for V-GES, 1pc  1.0mm 10-teeth comb for V-GES, 1pc  1.0mm 15-teeth comb for V-GES, 1pc                                                                                                                                                                                                                                                  |  |
| 1032111<br>1032102<br>1032112<br>1032103<br>1032113<br>1035003                                                                              | 0.5mm 10-teeth comb for V-GES, 1pc  0.5mm 15-teeth comb for V-GES, 1pc  0.75mm 10-teeth comb for V-GES, 1pc  0.75mm 15-teeth comb for V-GES, 1pc  1.0mm 10-teeth comb for V-GES, 1pc  1.0mm 15-teeth comb for V-GES, 1pc  Casting stand                                                                                                                                                                                                                                   |  |
| 1032111<br>1032102<br>1032112<br>1032103<br>1032113<br>1035003<br>1035004                                                                   | 0.5mm 10-teeth comb for V-GES, 1pc 0.5mm 15-teeth comb for V-GES, 1pc 0.75mm 10-teeth comb for V-GES, 1pc 0.75mm 15-teeth comb for V-GES, 1pc 1.0mm 10-teeth comb for V-GES, 1pc 1.0mm 15-teeth comb for V-GES, 1pc Casting stand A pair of wing releaser and pins                                                                                                                                                                                                        |  |
| 1032111<br>1032102<br>1032112<br>1032103<br>1032113<br>1035003<br>1035004<br>1035005                                                        | 0.5mm 10-teeth comb for V-GES, 1pc 0.5mm 15-teeth comb for V-GES, 1pc 0.75mm 10-teeth comb for V-GES, 1pc 0.75mm 15-teeth comb for V-GES, 1pc 1.0mm 10-teeth comb for V-GES, 1pc 1.0mm 15-teeth comb for V-GES, 1pc Casting stand A pair of wing releaser and pins Casting stand lid                                                                                                                                                                                      |  |
| 1032111<br>1032102<br>1032112<br>1032103<br>1032113<br>1035003<br>1035004<br>1035005<br>1035006                                             | 0.5mm 10-teeth comb for V-GES, 1pc  0.5mm 15-teeth comb for V-GES, 1pc  0.75mm 10-teeth comb for V-GES, 1pc  0.75mm 15-teeth comb for V-GES, 1pc  1.0mm 10-teeth comb for V-GES, 1pc  1.0mm 15-teeth comb for V-GES, 1pc  Casting stand  A pair of wing releaser and pins  Casting stand lid  Electrode stand assembly  Electrode stand lid (2 pcs/pkg)  Clamp releaser (2 pcs/pkg)                                                                                       |  |
| 1032111<br>1032102<br>1032112<br>1032103<br>1032113<br>1035003<br>1035004<br>1035005<br>1035006<br>1035007                                  | 0.5mm 10-teeth comb for V-GES, 1pc 0.5mm 15-teeth comb for V-GES, 1pc 0.75mm 10-teeth comb for V-GES, 1pc 0.75mm 15-teeth comb for V-GES, 1pc 1.0mm 10-teeth comb for V-GES, 1pc 1.0mm 15-teeth comb for V-GES, 1pc Casting stand A pair of wing releaser and pins Casting stand lid Electrode stand assembly Electrode stand lid (2 pcs/pkg)                                                                                                                             |  |
| 1032111<br>1032102<br>1032112<br>1032103<br>1032113<br>1035003<br>1035004<br>1035005<br>1035006<br>1035007<br>1035008                       | 0.5mm 10-teeth comb for V-GES, 1pc 0.5mm 15-teeth comb for V-GES, 1pc 0.75mm 10-teeth comb for V-GES, 1pc 0.75mm 15-teeth comb for V-GES, 1pc 1.0mm 10-teeth comb for V-GES, 1pc 1.0mm 15-teeth comb for V-GES, 1pc Casting stand A pair of wing releaser and pins Casting stand lid Electrode stand assembly Electrode stand lid (2 pcs/pkg) Clamp releaser (2 pcs/pkg) Casting rubber, 2 pcs (1035302) Casting stand lid rubber (2 pcs/pkg)                             |  |
| 1032111<br>1032102<br>1032112<br>1032103<br>1032113<br>1035003<br>1035004<br>1035005<br>1035006<br>1035007<br>1035008<br>1035009            | 0.5mm 10-teeth comb for V-GES, 1pc 0.5mm 15-teeth comb for V-GES, 1pc 0.75mm 10-teeth comb for V-GES, 1pc 0.75mm 15-teeth comb for V-GES, 1pc 1.0mm 10-teeth comb for V-GES, 1pc 1.0mm 15-teeth comb for V-GES, 1pc Casting stand A pair of wing releaser and pins Casting stand lid Electrode stand assembly Electrode stand lid (2 pcs/pkg) Clamp releaser (2 pcs/pkg) Casting rubber, 2 pcs (1035302) Casting stand lid rubber (2 pcs/pkg) One-gel gate for V-GES, 1pc |  |
| 1032111<br>1032102<br>1032112<br>1032103<br>1032113<br>1035003<br>1035004<br>1035005<br>1035006<br>1035007<br>1035008<br>1035009<br>1035010 | 0.5mm 10-teeth comb for V-GES, 1pc 0.5mm 15-teeth comb for V-GES, 1pc 0.75mm 10-teeth comb for V-GES, 1pc 0.75mm 15-teeth comb for V-GES, 1pc 1.0mm 10-teeth comb for V-GES, 1pc 1.0mm 15-teeth comb for V-GES, 1pc Casting stand A pair of wing releaser and pins Casting stand lid Electrode stand assembly Electrode stand lid (2 pcs/pkg) Clamp releaser (2 pcs/pkg) Casting rubber, 2 pcs (1035302) Casting stand lid rubber (2 pcs/pkg)                             |  |