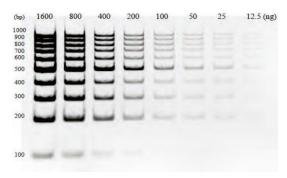

ProMarker separated by V-GES stained with Coomassie Brilliant Blue

Prestained marker transferred from SDS-PAGE to PVDF by E-Blotter

1 kb DNA ladder in acrylamide gel separated by V-GES

ProMarker in SDS-PAGE separated by V-GES stained with SYPRO Ruby