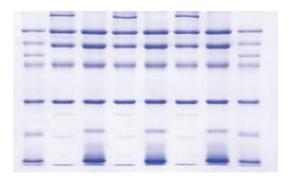

ProMarker separated by V-GES stained with Coomassie Brilliant Blue

Prestained marker transferred from SDS-PAGE to PVDF by E-Blotter

1 kb DNA ladder in acrylamide gel separated by V-GES

ProMarker in SDS-PAGE separated by V-GES stained with SYPRO Ruby