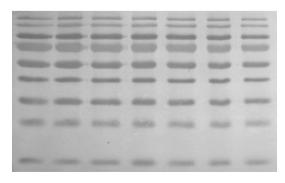

Transferrin in SDS-PAGE separated by V-GES stained with SYPRO Red

Total lysate protein transfer from SDS-PAGE to PVDF by E-Blotter Presented by ECL reagent