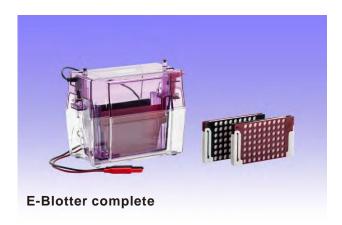

## **Vertical Electrophoresis**

Vertical electrophoresis comprises with tank, electrode module, casting module, and optional blotting module. This unit was built by injection mode technology. Its unique anti-leak rubber and clasp-release design\* guarantee leakage free while gel casting. Selectable 0.5, 0.75, 1.0mm thickness spacers and combs load different volume protein samples. Electrode module can run two gels simultaneously, and the blotting module shares the same gel tank. E-Blotter is a high resolution gel transfer apparatus which includes one electrophoresis tank, one cassette holder and two sandwich blotting cassettes and one set of electrode. It can transfer two gels simultaneously and apply to protein SDS-PAGE and agarose gel. ELITE series are recommended power supply for the combination as a perfect blotting system.

#### **E-Blotter**

| Catalog No. | Description                                                                                                                                                                 |
|-------------|-----------------------------------------------------------------------------------------------------------------------------------------------------------------------------|
| 1030201     | E-Blotter complete system, system includes electrophoresis tank, E-Blotter module, and instruction manual                                                                   |
| 1030216     | E-Blotter complete system with power supply, system includes electrophoresis tank, E-Blotter module, instruction manual, and ELITE 300U Power Supply                        |
| 1030217     | E-Blotter complete system with power supply, system includes electrophoresis tank, E-Blotter module, instruction manual, and ELITE 600U Power Supply                        |
| 1031004     | E-Blotter Electrode module, includes black & red electrode plate in cassette holder, blotter cassette/2 sets, blotting sponge/1 pkg, and blotting paper/1 pkg, without tank |
| Accessories |                                                                                                                                                                             |
| 1035101     | E-Blotter cassette holder, holder without electrode plates, 1pc                                                                                                             |
| 1035102     | E-Blotter Black electrode plate set, set includes plate with electrode and banana-plug assembly                                                                             |
| 1035103     | E-Blotter Red electrode plate set, set includes plate with electrode and banana-plug assembly                                                                               |
| 1035104     | Blotter cassette, red and black cassette plate with clamp/2 sets, Blotting sponge for E-Blotter, 75 x 110 mm, 4 pcs                                                         |
| 1035105     | Blotting sponge for E-Blotter, 75 x 110 mm, 4 pcs                                                                                                                           |
| 1035106     | Blotting paper for E-Blotter, 75 x 110 mm, 50 pcs                                                                                                                           |