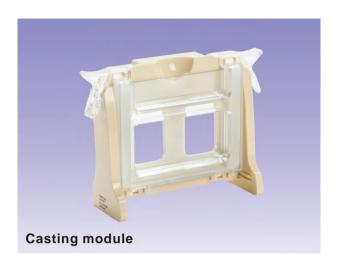

## **Vertical Electrophoresis**

Vertical electrophoresis comprises with tank, electrode module, casting module, and optional blotting module. This unit was built by injection mode technology. Its unique anti-leak rubber and clasp-release design\* guarantee leakage free while gel casting. Selectable 0.5, 0.75, 1.0mm thickness spacers and combs load different volume protein samples. Electrode module can run two gels simultaneously, and the blotting module shares the same gel tank. E-Blotter is a high resolution gel transfer apparatus which includes one electrophoresis tank, one cassette holder and two sandwich blotting cassettes and one set of electrode. It can transfer two gels simultaneously and apply to protein SDS-PAGE and agarose gel. ELITE series are recommended power supply for the combination as a perfect blotting system.

#### **Features**

- Interchangeable module for electrophoresis and blotting
- Sufficient buffer capacity without extra cooling device
- Sandwich cassette assembly clamps for blotting
- Capable of transferring two gels simultaneously
- Anti-leakage clasp-release\* design gel casting module
- Applicable for protein and DNA gel electrophoresis
- Easy handling and no maintenance design

# Ordering Information V-GES

| Catalog No.                                                                                                                                 | Description                                                                                                                                                                                                                                                                                                                                                                                                                                                               |  |
|---------------------------------------------------------------------------------------------------------------------------------------------|---------------------------------------------------------------------------------------------------------------------------------------------------------------------------------------------------------------------------------------------------------------------------------------------------------------------------------------------------------------------------------------------------------------------------------------------------------------------------|--|
| 1031101                                                                                                                                     | V-GES (0.5 mm) complete system, system includes electrode module, electrophoresis tank, casting module/ 2 sets, glass plate set/5 sets, 0.5 mm spacer/4 pcs, 0.5 mm 10 teeth comb/2 pcs, one-gel gate, alignment card, glass plate separator, and instruction manual                                                                                                                                                                                                      |  |
| 1031102                                                                                                                                     | V-GES (0.75 mm) complete system, system includes electrode module, electrophoresis tank, casting module/ 2 sets, glass plate set/5 sets, 0.75 mm spacer/4 pcs, 0.75 mm 10 teeth comb/2 pcs, one-gel gate, alignment card, glass plate separator, and instruction manual                                                                                                                                                                                                   |  |
| 1031103                                                                                                                                     | V-GES (1.0 mm) complete system, system includes electrode module, electrophoresis tank, casting module/ 2 sets, glass plate set/5 sets, 1.0 mm spacer/4 pcs, 1.0 mm 10 teeth comb/2 pcs, one-gel gate, alignment card, glass plate separator, and instruction manual                                                                                                                                                                                                      |  |
| 1031121                                                                                                                                     | V-GES (0.5 mm) complete system with power supply, system includes electrode module, electrophoresis tank, casting module/2 sets, glass plate set/5 sets, 0.5 mm spacer/4 pcs, 0.5 mm 10 teeth comb/2 pcs, one-gel gate, alignment card, glass plate separator, instruction manual, and ELITE 300U Power Supply                                                                                                                                                            |  |
| 1031122                                                                                                                                     | V-GES (0.75 mm) complete system with power supply, system includes electrode module, electrophoresis tank, casting module/2 sets, glass plate set/5 sets, 0.75 mm spacer/4 pcs, 0.75 mm 10 teeth comb/2 pcs, one-gel gate, alignment card, glass plate separator, instruction manual, and ELITE 300U Power Supply                                                                                                                                                         |  |
| 1031123                                                                                                                                     | V-GES (1.0 mm) complete system with power supply, system includes electrode module, electrophoresis tank, casting module/2 sets, glass plate set/5 sets, 1.0 mm spacer/4 pcs, 1.0 mm 10 teeth comb/2 pcs, one-gel gate, alignment card, glass plate separator, instruction manual, and ELITE 300U Power Supply                                                                                                                                                            |  |
| 1031131                                                                                                                                     | V-GES (0.5 mm) complete system with power supply, system includes electrode module, electrophoresis tank, casting module/2 sets, glass plate set/5 sets, 0.5 mm spacer/4 pcs, 0.5 mm 10 teeth comb/2 pcs, one-gel gate, alignment card, glass plate separator, instruction manual, and ELITE 600U Power Supply                                                                                                                                                            |  |
| 1031132                                                                                                                                     | V-GES (0.75 mm) complete system with power supply, system includes electrode module, electrophoresis tank, casting module/2 sets, glass plate set/5 sets, 0.75 mm spacer/4 pcs, 0.75 mm 10 teeth comb/2 pcs, one-gel gate, alignment card, glass plate separator, instruction manual, and ELITE 600U Power Supply                                                                                                                                                         |  |
| 1031133                                                                                                                                     | V-GES (1.0 mm) complete system with power supply, system includes electrode module, electrophoresis tank, casting module/2 sets, glass plate set/5 sets, 1.0 mm spacer/4 pcs, 1.0 mm 10 teeth comb/2 pcs, one-gel gate, alignment card, glass plate separator, instruction manual, and ELITE 600U Power Supply                                                                                                                                                            |  |
| Accessories                                                                                                                                 |                                                                                                                                                                                                                                                                                                                                                                                                                                                                           |  |
| 1031002                                                                                                                                     | V-GES casting module, module includes V-GES casting module without tank and glass plate set, 1 set                                                                                                                                                                                                                                                                                                                                                                        |  |
| 1031003                                                                                                                                     | V-GES Electrode module, module include V-GES electrode module without tank, 1 set                                                                                                                                                                                                                                                                                                                                                                                         |  |
| 1031005                                                                                                                                     | V-GES glass plate set, includes thick glass plate/ 5pcs, U-shape glass plate / 5pcs.                                                                                                                                                                                                                                                                                                                                                                                      |  |
| 1035401                                                                                                                                     | Thick glass plate 100 x 130mm, 5pcs                                                                                                                                                                                                                                                                                                                                                                                                                                       |  |
| 1035402                                                                                                                                     | U-shape glass plate 100 x 130mm, 5pcs                                                                                                                                                                                                                                                                                                                                                                                                                                     |  |
| 1032001                                                                                                                                     | 0.5mm V-GES spacer 15 x 100mm, 2pcs                                                                                                                                                                                                                                                                                                                                                                                                                                       |  |
| 1032002                                                                                                                                     | 0.75mm V-GES spacer 15 x 100mm, 2pcs                                                                                                                                                                                                                                                                                                                                                                                                                                      |  |
| 1032003                                                                                                                                     |                                                                                                                                                                                                                                                                                                                                                                                                                                                                           |  |
|                                                                                                                                             | 1.0mm V-GES spacer 15 x 100mm, 2pcs                                                                                                                                                                                                                                                                                                                                                                                                                                       |  |
| 1032101                                                                                                                                     | 1.0mm V-GES spacer 15 x 100mm, 2pcs 0.5mm 10-teeth comb for V-GES, 1pc                                                                                                                                                                                                                                                                                                                                                                                                    |  |
| 1032101<br>1032111                                                                                                                          |                                                                                                                                                                                                                                                                                                                                                                                                                                                                           |  |
|                                                                                                                                             | 0.5mm 10-teeth comb for V-GES, 1pc                                                                                                                                                                                                                                                                                                                                                                                                                                        |  |
| 1032111                                                                                                                                     | 0.5mm 10-teeth comb for V-GES, 1pc 0.5mm 15-teeth comb for V-GES, 1pc                                                                                                                                                                                                                                                                                                                                                                                                     |  |
| 1032111<br>1032102                                                                                                                          | 0.5mm 10-teeth comb for V-GES, 1pc 0.5mm 15-teeth comb for V-GES, 1pc 0.75mm 10-teeth comb for V-GES, 1pc                                                                                                                                                                                                                                                                                                                                                                 |  |
| 1032111<br>1032102<br>1032112                                                                                                               | 0.5mm 10-teeth comb for V-GES, 1pc 0.5mm 15-teeth comb for V-GES, 1pc 0.75mm 10-teeth comb for V-GES, 1pc 0.75mm 15-teeth comb for V-GES, 1pc                                                                                                                                                                                                                                                                                                                             |  |
| 1032111<br>1032102<br>1032112<br>1032103                                                                                                    | 0.5mm 10-teeth comb for V-GES, 1pc  0.5mm 15-teeth comb for V-GES, 1pc  0.75mm 10-teeth comb for V-GES, 1pc  0.75mm 15-teeth comb for V-GES, 1pc  1.0mm 10-teeth comb for V-GES, 1pc                                                                                                                                                                                                                                                                                      |  |
| 1032111<br>1032102<br>1032112<br>1032103<br>1032113                                                                                         | 0.5mm 10-teeth comb for V-GES, 1pc  0.5mm 15-teeth comb for V-GES, 1pc  0.75mm 10-teeth comb for V-GES, 1pc  0.75mm 15-teeth comb for V-GES, 1pc  1.0mm 10-teeth comb for V-GES, 1pc  1.0mm 15-teeth comb for V-GES, 1pc                                                                                                                                                                                                                                                  |  |
| 1032111<br>1032102<br>1032112<br>1032103<br>1032113<br>1035003                                                                              | 0.5mm 10-teeth comb for V-GES, 1pc  0.5mm 15-teeth comb for V-GES, 1pc  0.75mm 10-teeth comb for V-GES, 1pc  0.75mm 15-teeth comb for V-GES, 1pc  1.0mm 10-teeth comb for V-GES, 1pc  1.0mm 15-teeth comb for V-GES, 1pc  Casting stand                                                                                                                                                                                                                                   |  |
| 1032111<br>1032102<br>1032112<br>1032103<br>1032113<br>1035003<br>1035004                                                                   | 0.5mm 10-teeth comb for V-GES, 1pc 0.5mm 15-teeth comb for V-GES, 1pc 0.75mm 10-teeth comb for V-GES, 1pc 0.75mm 15-teeth comb for V-GES, 1pc 1.0mm 10-teeth comb for V-GES, 1pc 1.0mm 15-teeth comb for V-GES, 1pc Casting stand A pair of wing releaser and pins                                                                                                                                                                                                        |  |
| 1032111<br>1032102<br>1032112<br>1032103<br>1032113<br>1035003<br>1035004<br>1035005                                                        | 0.5mm 10-teeth comb for V-GES, 1pc 0.5mm 15-teeth comb for V-GES, 1pc 0.75mm 10-teeth comb for V-GES, 1pc 0.75mm 15-teeth comb for V-GES, 1pc 1.0mm 10-teeth comb for V-GES, 1pc 1.0mm 15-teeth comb for V-GES, 1pc Casting stand A pair of wing releaser and pins Casting stand lid                                                                                                                                                                                      |  |
| 1032111<br>1032102<br>1032112<br>1032103<br>1032113<br>1035003<br>1035004<br>1035005<br>1035006                                             | 0.5mm 10-teeth comb for V-GES, 1pc  0.5mm 15-teeth comb for V-GES, 1pc  0.75mm 10-teeth comb for V-GES, 1pc  0.75mm 15-teeth comb for V-GES, 1pc  1.0mm 10-teeth comb for V-GES, 1pc  1.0mm 15-teeth comb for V-GES, 1pc  Casting stand  A pair of wing releaser and pins  Casting stand lid  Electrode stand assembly  Electrode stand lid (2 pcs/pkg)  Clamp releaser (2 pcs/pkg)                                                                                       |  |
| 1032111<br>1032102<br>1032112<br>1032103<br>1032113<br>1035003<br>1035004<br>1035005<br>1035006<br>1035007                                  | 0.5mm 10-teeth comb for V-GES, 1pc 0.5mm 15-teeth comb for V-GES, 1pc 0.75mm 10-teeth comb for V-GES, 1pc 0.75mm 15-teeth comb for V-GES, 1pc 1.0mm 10-teeth comb for V-GES, 1pc 1.0mm 15-teeth comb for V-GES, 1pc Casting stand A pair of wing releaser and pins Casting stand lid Electrode stand assembly Electrode stand lid (2 pcs/pkg)                                                                                                                             |  |
| 1032111<br>1032102<br>1032112<br>1032103<br>1032113<br>1035003<br>1035004<br>1035005<br>1035006<br>1035007<br>1035008                       | 0.5mm 10-teeth comb for V-GES, 1pc 0.5mm 15-teeth comb for V-GES, 1pc 0.75mm 10-teeth comb for V-GES, 1pc 0.75mm 15-teeth comb for V-GES, 1pc 1.0mm 10-teeth comb for V-GES, 1pc 1.0mm 15-teeth comb for V-GES, 1pc Casting stand A pair of wing releaser and pins Casting stand lid Electrode stand assembly Electrode stand lid (2 pcs/pkg) Clamp releaser (2 pcs/pkg) Casting rubber, 2 pcs (1035302) Casting stand lid rubber (2 pcs/pkg)                             |  |
| 1032111<br>1032102<br>1032112<br>1032103<br>1032113<br>1035003<br>1035004<br>1035005<br>1035006<br>1035007<br>1035008<br>1035009            | 0.5mm 10-teeth comb for V-GES, 1pc 0.5mm 15-teeth comb for V-GES, 1pc 0.75mm 10-teeth comb for V-GES, 1pc 0.75mm 15-teeth comb for V-GES, 1pc 1.0mm 10-teeth comb for V-GES, 1pc 1.0mm 15-teeth comb for V-GES, 1pc Casting stand A pair of wing releaser and pins Casting stand lid Electrode stand assembly Electrode stand lid (2 pcs/pkg) Clamp releaser (2 pcs/pkg) Casting rubber, 2 pcs (1035302) Casting stand lid rubber (2 pcs/pkg) One-gel gate for V-GES, 1pc |  |
| 1032111<br>1032102<br>1032112<br>1032103<br>1032113<br>1035003<br>1035004<br>1035005<br>1035006<br>1035007<br>1035008<br>1035009<br>1035010 | 0.5mm 10-teeth comb for V-GES, 1pc 0.5mm 15-teeth comb for V-GES, 1pc 0.75mm 10-teeth comb for V-GES, 1pc 0.75mm 15-teeth comb for V-GES, 1pc 1.0mm 10-teeth comb for V-GES, 1pc 1.0mm 15-teeth comb for V-GES, 1pc Casting stand A pair of wing releaser and pins Casting stand lid Electrode stand assembly Electrode stand lid (2 pcs/pkg) Clamp releaser (2 pcs/pkg) Casting rubber, 2 pcs (1035302) Casting stand lid rubber (2 pcs/pkg)                             |  |